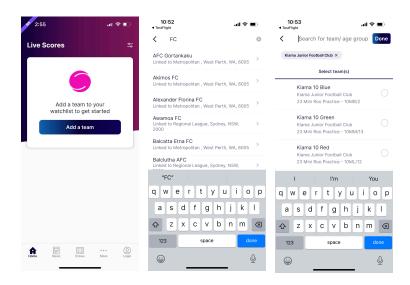

## Step 1. Download the App

IOS App Store - https://apps.apple.com/us/app/squadi/id1614546003

Google Play - https://play.google.com/store/apps/details?id=com.wsa.sguadi

**Step 2.** Select 'Follow a Team, then search and select your organisation. Here you can search or select your team or follow the league.