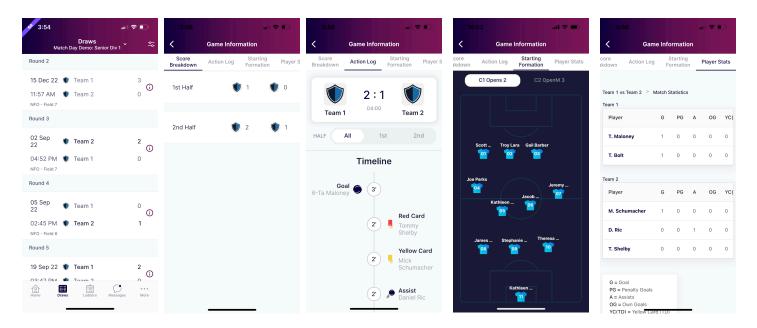

**Viewing Draws and Match Statistics -** Select 'Draws' from the bottom menu. Here you can select the info icon and view score breakdown, Action log, starting formation (if being used) and player statistics.