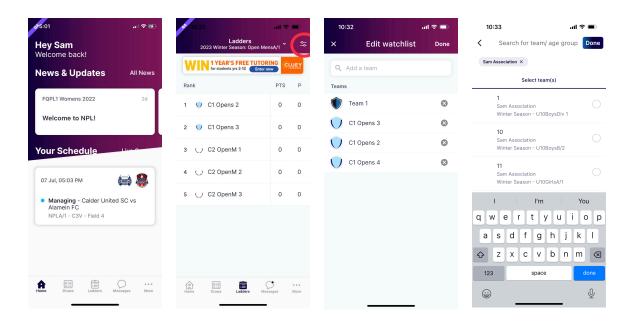

**Viewing the Ladder -** Select the ladder icon from the bottom menu. Here you can scroll across to view each column of the ladder.

**Adding and editing teams from your watchlist -** Select 'Ladders or Draws' then select the edit icon in the top right corner. Here you can remove teams or add additional teams by searching your club.