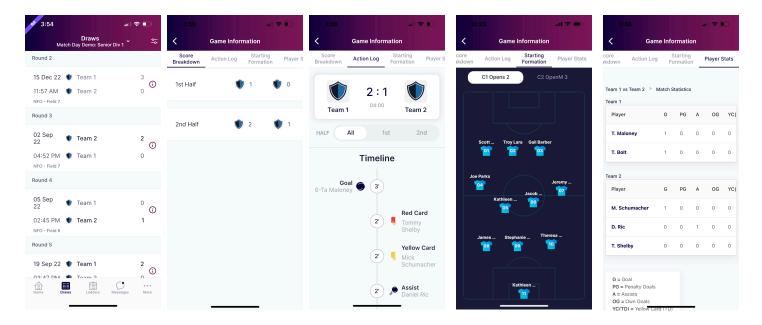

FQPL Women Crad Evans 2023 Football Queensland

FQPL Women U23s

 
 Select Team(s)
 Select League(s)

 Wassion Football Fest 23 Football Queensiand
 O
 **Step 4. Viewing Draws and Match Statistics -** Select 'Draws' from the bottom menu. Here you can select the info icon and view score breakdown, Action log, starting formation (if being used) and player statistics.

**Step 5. Viewing the Ladder -** Select the ladder icon from the bottom menu. Here you can scroll across to view each column of the ladder.

**Step 6. Adding and editing teams from your watchlist -** Select 'Ladders or Draws' then select the edit icon in the top right corner. Here you can remove teams or add additional teams by searching your club.