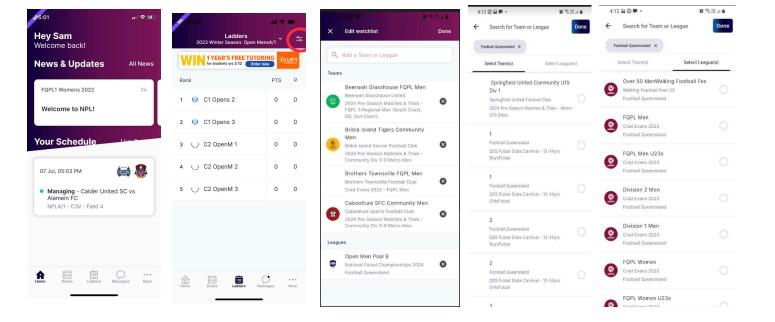

**Viewing the Ladder -** Select the ladder icon from the bottom menu. Here you can scroll across to view each column of the ladder.

**Adding and editing teams from your watchlist -** Select 'Ladders or Draws' then select the edit icon in the top right corner. Here you can remove teams or leagues or add additional teams or leagues by searching your club or organisation.