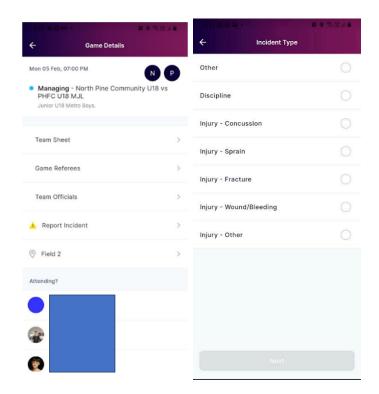

**Completing Team Sheets** - To complete your Team sheet tap on the Manager Card then select 'Team Sheet' then navigate to your team list tap the circle to mark players off. Please note if there is no shirt number this will be asked in the same process, then click 'Done'

## **Adding/Updating Team Officials**

Select Team officials > Here you will be able to search for registered users to your organisation to add/update as a team official for that match. Once updated, select Confirm Team officials.

**Completing incident reports -** Tap on the Manager Card then select Select 'Report Incident' select from the options and complete form