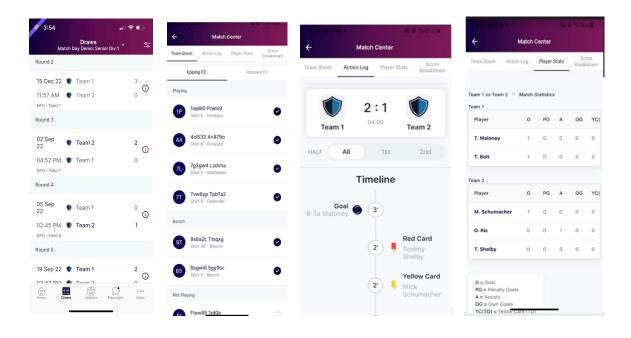

**Viewing Draws and Match Statistics -** Select 'Draws' from the bottom menu. Here you can select the info icon and view score team sheet, breakdown, Action log, starting formation (if being used) and player statistics.

**Viewing the Ladder -** Select the ladder icon from the bottom menu. Here you can scroll across to view each column of the ladder.

**Adding and editing teams from your watchlist -** Select 'Ladders or Draws' then select the edit icon in the top right corner. Here you can remove teams or leagues or add additional teams or leagues by searching your club or organisation.