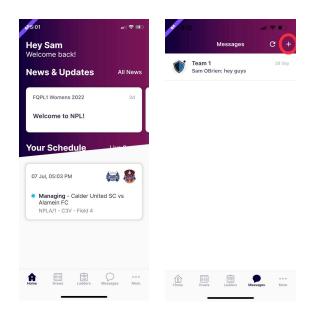

this card will disappear. You will only see 2 weeks worth of matches, for your full schedule select the 3 dots on the bottom right hand side > my schedule

**Creating a Team Chat** - Select 'Messages' then the '+' top right of the page. You can select to chat with the entire team or individual Players.