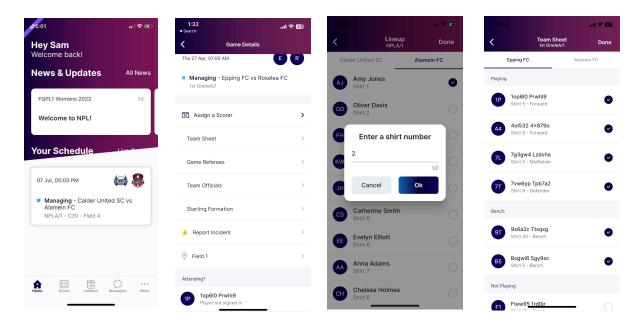

## **Match Day App**

**Viewing your Schedule** - Once logged in the home screen will be populated with "Your Schedule" this will list the matches you are Managing in order of date and time. Once the Match is complete and scores confirmed

this card will disappear. You will only see 2 weeks worth of matches, for your full schedule select the 3 dots on the bottom right hand side > my schedule

**Creating a Team Chat** - Select 'Messages' then the '+' top right of the page. You can select to chat with the entire team or individual Players.

**Completing Team Sheets** - To complete your Team sheet tap on the Manager Card then select 'Team Sheet' then navigate to your team list tap the circle to mark players off. Please note if there is no shirt number this will be asked in the same process, then click 'Done'

## **Adding/Updating Team Officials**

Select Team officials > Here you will be able to search for registered users to your organisation to add/update as a team official for that match. Once updated, select Confirm Team officials.

**Completing incident reports -** Tap on the Manager Card then select Select 'Report Incident' select from the options and complete form