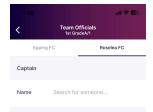

## **Adding/Updating Team Officials**

Select Team officials > Here you will be able to search for registered users to your organisation to add/update as a team official for that match. Once updated, select Confirm Team officials.