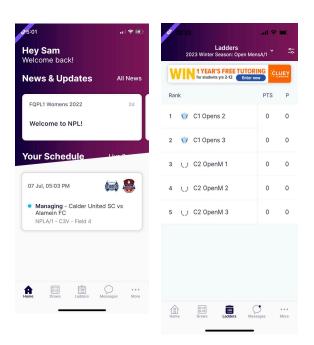

## **Match Day App**

**Viewing your Schedule** - Once logged in the home screen will be populated with "Your Schedule" this will list the matches you are Managing in order of date and time. Once the Match is complete and scores confirmed

this card will disappear. You will only see 2 weeks worth of matches, for your full schedule select the 3 dots on the bottom right hand side > my schedule

**Creating a Team Chat** - Select 'Messages' then the '+' top right of the page. You can select to chat with the entire team or individual Players.

**Viewing the Ladder -** Select the ladder icon from the bottom menu. Here you can scroll across to view each column of the ladder.

**Adding and editing teams from your watchlist -** Select 'Ladders or Draws' then select the edit icon in the top right corner. Here you can remove teams or leagues or add additional teams or leagues by searching your club or organisation.