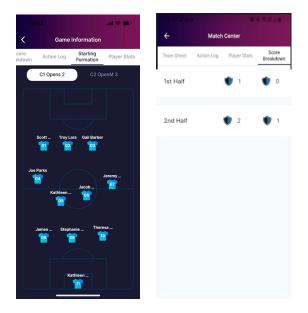

**Viewing Draws and Match Statistics -** Select 'Draws' from the bottom menu. Here you can select the info icon and view score team sheet, breakdown, Action log, starting formation (if being used) and player statistics.