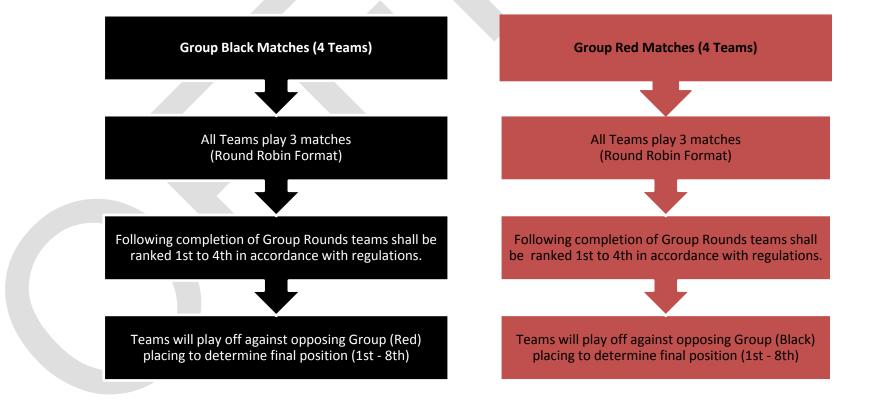

## **Group Black**

Emerging Jets SAP Blue

Central Coast Mariners Academy Yellow

Macquarie Football SAP

Northern NSW Football Country

## **Group Red**

Emerging Jets SAP Red

Central Coast Mariners Academy Navy

Hunter Valley Football SAP

Northern NSW Football Newcastle SAP

| Group Black                      |                             |   |                           |            | Group Red                        |                             |   |                           |       |
|----------------------------------|-----------------------------|---|---------------------------|------------|----------------------------------|-----------------------------|---|---------------------------|-------|
| Wednesday 18 <sup>th</sup> April | Home Team                   | v | Away Team                 | Field      | Wednesday 18 <sup>th</sup> April | Home Team                   | v | Away Team                 | Field |
| 2:00pm                           | Emerging Jets Blue          | V | Macquarie                 | 1          | 2:00pm                           | Hunter Valley               | V | CCM Academy Navy          | 2     |
| 3:00pm                           | NNSW Country                | V | CCM Academy Yellow        | 1          | 3:00pm                           | Emerging Jets Red           | V | NNSW Newcastle SAP        | 2     |
|                                  |                             |   |                           |            |                                  |                             |   |                           |       |
| Thursday 19 <sup>th</sup> April  | Home Team                   | v | Away Team                 | Field      | Thursday 19 <sup>th</sup> April  | Home Team                   | V | Away Team                 | Fiel  |
| 9:00am                           | Macquarie                   | V | NNSW Country              | 1          | 9:00am                           | NNSW Newcastle SAP          | V | CCM Academy Navy          | 2     |
| 10:00am                          | CCM Academy Yellow          | V | Emerging Jets Blue        | 1          | 10:00am                          | Emerging Jets Red           | V | Hunter Valley             | 2     |
|                                  |                             |   |                           |            |                                  |                             | ı |                           | l.    |
| 11:30am                          | CCM Academy Yellow          | V | Macquarie                 | 1          | 11:30am                          | CCM Academy Navy            | V | Emerging Jets Red         | 2     |
| 12:30pm                          | Emerging Jets Blue          | V | NNSW Country              | 1          | 12:30pm                          | Hunter Valley               | ٧ | NNSW Newcastle SAP        | 2     |
|                                  |                             |   |                           |            |                                  |                             |   |                           |       |
|                                  |                             |   | PI                        | ay Off Pos | sition Finals                    |                             |   |                           |       |
| Thursday 19 <sup>th</sup> April  | Home Team                   | v | Away Team                 | Field      | Thursday 19 <sup>th</sup> April  | Home Team                   | v | Away Team                 | Fiel  |
| 2:00pm                           | Group Black 3 <sup>rd</sup> | v | Group Red 3 <sup>rd</sup> | 1          | 2:00pm                           | Group Black 4 <sup>th</sup> | v | Group Red 4 <sup>th</sup> | 2     |
| 3:00pm                           | Group Black 1st             | V | Group Red 1st             | 1          | 3:00pm                           | Group Black 2 <sup>nd</sup> | V | Group Red 2 <sup>nd</sup> | 2     |